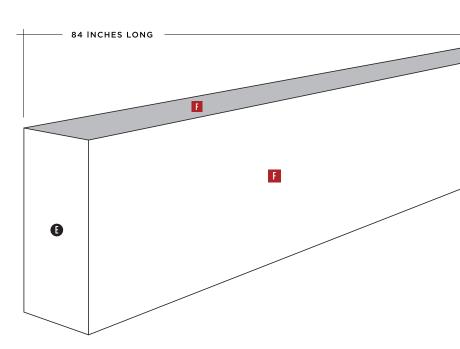

### **EDGE TRIM**

the new dimension of elegance

Duchateau offers a complete line of color-matched mouldings to transition and frame your luxury wall panels.

<sup>\*</sup> Weight, coverage and dimensions may vary depending on finish and the natural expansion and contraction of wood.

## **EDGE TRIM**

\* Weight, coverage and dimensions may vary depending on finish and the natural expansion and contraction of wood.