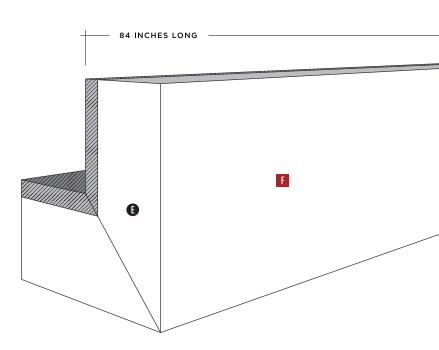

### INTERIOR CORNER

new dimension of elegance

Duchateau offers a complete line of color-matched mouldings to transition and frame your luxury wall panels.

<sup>\*</sup> Weight, coverage and dimensions may vary depending on finish and the natural expansion and contraction of wood.

## INTERIOR CORNER

\* Weight, coverage and dimensions may vary depending on finish and the natural expansion and contraction of wood.