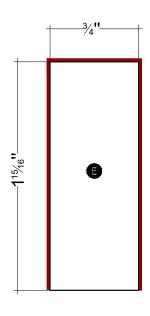

### **EDGE TRIM**

the new dimension of elegance

Duchateau offers a complete line of color-matched mouldings to transition and frame your luxury wall panels.

<sup>\*</sup> Weight, coverage and dimensions may vary depending on finish and the natural expansion and contraction of wood.

## **EDGE TRIM**

\* Weight, coverage and dimensions may vary depending on finish and the natural expansion and contraction of wood.

UNFINISHED EDGE