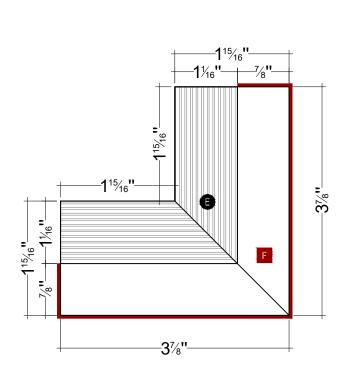

### INTERIOR CORNER

new dimension of elegance

Duchateau offers a complete line of color-matched mouldings to transition and frame your luxury wall panels.

<sup>\*</sup> Weight, coverage and dimensions may vary depending on finish and the natural expansion and contraction of wood.