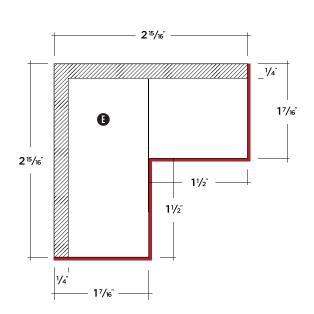

### INTERIOR CORNER

new dimension of elegance

Duchateau offers a complete line of color-matched mouldings to transition and frame your luxury wall panels.

<sup>\*</sup> Weight, coverage and dimensions may vary depending on finish and the natural expansion and contraction of wood.

## INTERIOR CORNER

\* Weight, coverage and dimensions may vary depending on finish and the natural expansion and contraction of wood.