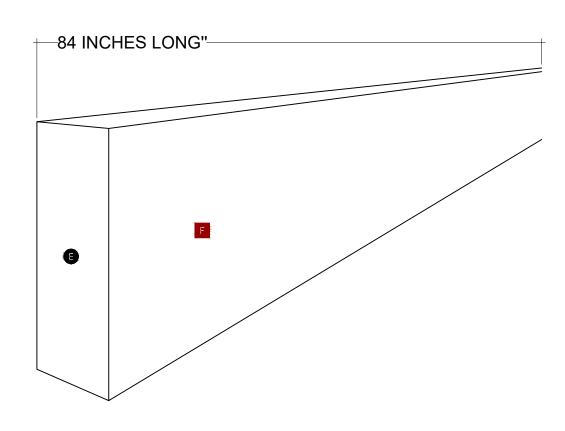

### **EDGE TRIM**

the new dimension of elegance

Duchateau offers a complete line of color-matched mouldings to transition and frame your luxury wall panels.

<sup>\*</sup> Weight, coverage and dimensions may vary depending on finish and the natural expansion and contraction of wood.

## **EDGE TRIM**

\* Weight, coverage and dimensions may vary depending on finish and the natural expansion and contraction of wood.