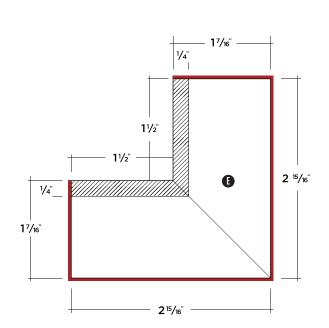

### INTERIOR CORNER

new dimension of elegance

Duchateau offers a complete line of color-matched mouldings to transition and frame your luxury wall panels.

<sup>\*</sup> Weight, coverage and dimensions may vary depending on finish and the natural expansion and contraction of wood.

## INTERIOR CORNER

\* Weight, coverage and dimensions may vary depending on finish and the natural expansion and contraction of wood.