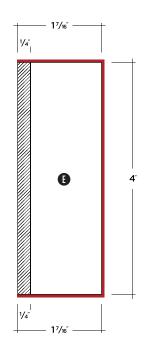

## **EDGE TRIM**

\* Weight, coverage and dimensions may vary depending on finish and the natural expansion and contraction of wood.

UNFINISHED EDGE