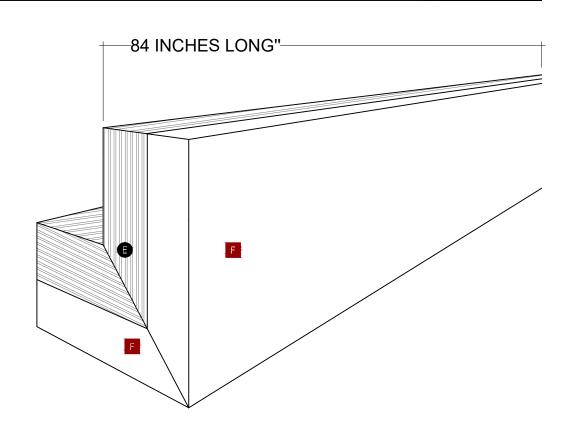

### INTERIOR CORNER

new dimension of elegance

Duchateau offers a complete line of color-matched mouldings to transition and frame your luxury wall panels.

<sup>\*</sup> Weight, coverage and dimensions may vary depending on finish and the natural expansion and contraction of wood.