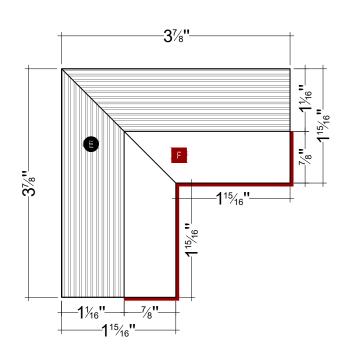

## INTERIOR CORNER

\* Weight, coverage and dimensions may vary depending on finish and the natural expansion and contraction of wood.