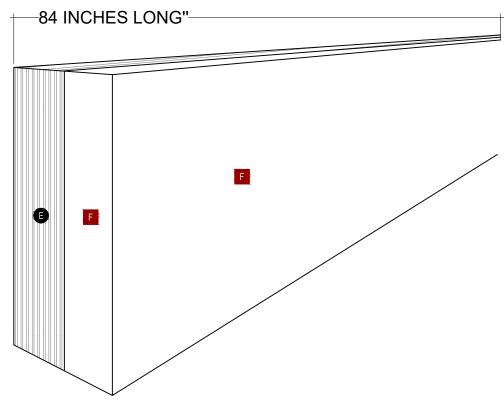

## **EDGE TRIM**

\* Weight, coverage and dimensions may vary depending on finish and the natural expansion and contraction of wood.