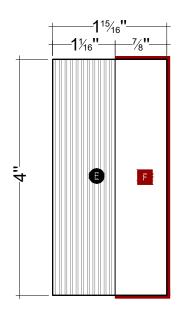

## **EDGE TRIM**

\* Weight, coverage and dimensions may vary depending on finish and the natural expansion and contraction of wood.