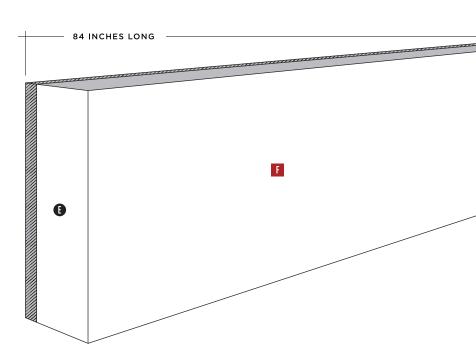

## **EDGE TRIM**

\* Weight, coverage and dimensions may vary depending on finish and the natural expansion and contraction of wood.

UNFINISHED EDGE