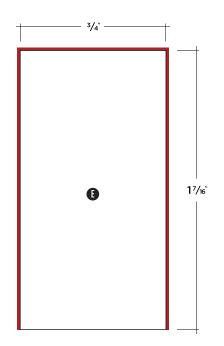

### **EDGE TRIM**

the new dimension of elegance

Duchateau offers a complete line of color-matched mouldings to transition and frame your luxury wall panels.

<sup>\*</sup> Weight, coverage and dimensions may vary depending on finish and the natural expansion and contraction of wood.

## **EDGE TRIM**

\* Weight, coverage and dimensions may vary depending on finish and the natural expansion and contraction of wood.