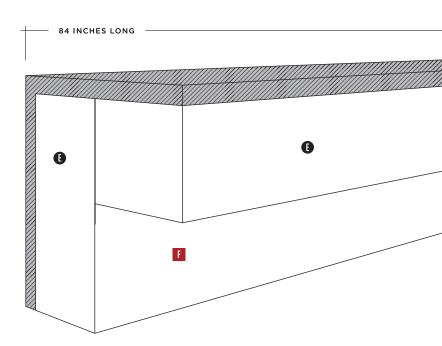

### **BASEBOARD**

the new dimension of elegance

Duchateau offers a complete line of color-matched mouldings to transition and frame your luxury wall panels.

\* Weight, coverage and dimensions may vary depending on finish and the natural expansion and contraction of wood.

## **BASEBOARD**

\* Weight, coverage and dimensions may vary depending on finish and the natural expansion and contraction of wood.