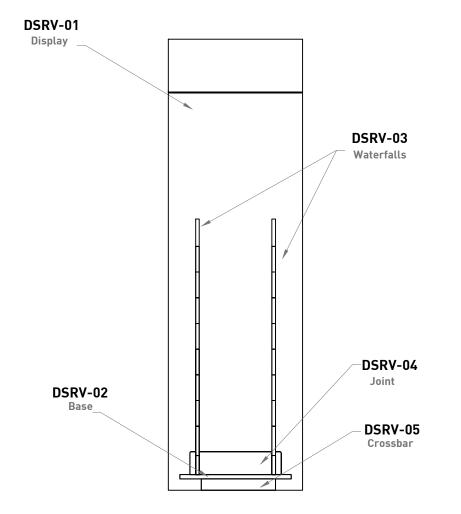

### DUCHATEAU Display System

The Guild Kindred SPC Vinyl Display Rack: Single Tower

ASSEMBLY INSTRUCTIONS

#### DIMENSIONS

D I M E N S I O N S : 23-1/2" x 25-3/16" x 79"