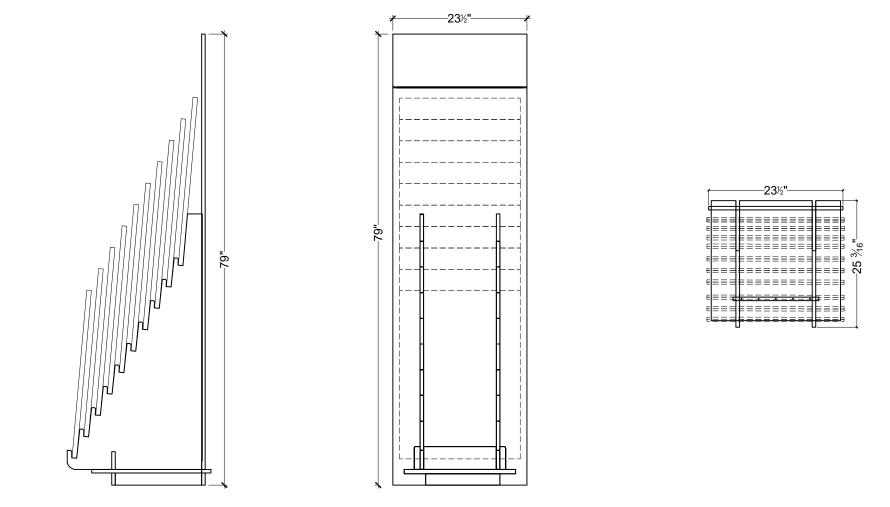

### DUCHATEAU Display System

The Guild Kindred SPC Vinyl Display Rack: Single Tower



ASSEMBLY INSTRUCTIONS

#### DIMENSIONS



D I M E N S I O N S : 23-1/2" x 25-3/16" x 79"

#### RECOMMENDED TOOLS



PARTS



#### PARTS



#### ASSEMBLY

Place both joints into the vertical slots at the base of each waterfall piece.

Next, slide the base piece into the horizontal slots at the base of waterfall piece.



# Next, place the display on the floor with the waterfall pieces facing up. Now, screw the crossbar to the front of waterfall base. Use 2 screws per Screw the base into the joint piece, using 5 included screws. crossbar. 3 4 4000 (SSS)

ASSEMBLY

#### ASSEMBLY

Place the display in an upright position. Insert the rear of the base into the slot on the display back. At the same time, line up each waterfall piece with the vertical slots.

Now, screw the display back to the waterfall pieces, using 5 screws for each w