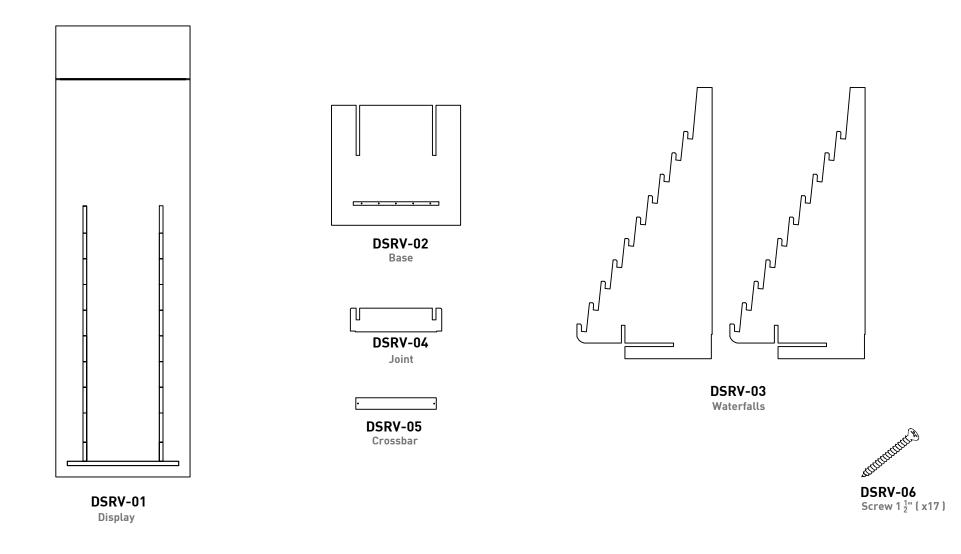

#### PARTS

#### ASSEMBLY

Place both joints into the vertical slots at the base of each waterfall piece.

Next, slide the base piece into the horizontal slots at the base of waterfall piece.

# Next, place the display on the floor with the waterfall pieces facing up. Now, screw the crossbar to the front of waterfall base. Use 2 screws per Screw the base into the joint piece, using 5 included screws. crossbar. 3 4 4000 (SSS)

#### ASSEMBLY

Place the display in an upright position. Insert the rear of the base into the slot on the display back. At the same time, line up each waterfall piece with the vertical slots.

Now, screw the display back to the waterfall pieces, using 5 screws for each waterfall piece.