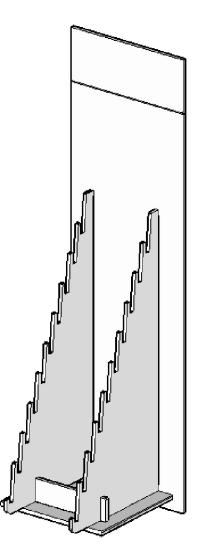

#### DIMENSIONS

D I M E N S I O N S : 23-1/2" x 25-3/16" x 79"

#### ASSEMBLY

Place the display in an upright position. Insert the rear of the base into the slot on the display back. At the same time, line up each waterfall piece with the vertical slots.

Now, screw the display back to the waterfall pieces, using 5 screws for each waterfall piece.