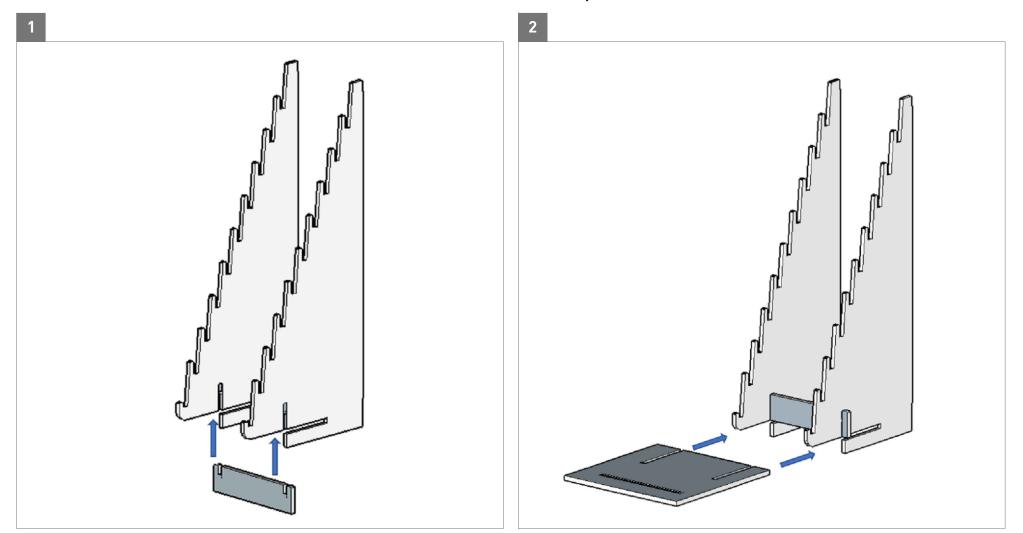

#### ASSEMBLY

Place both joints into the vertical slots at the base of each waterfall piece.

Next, slide the base piece into the horizontal slots at the base of waterfall piece.