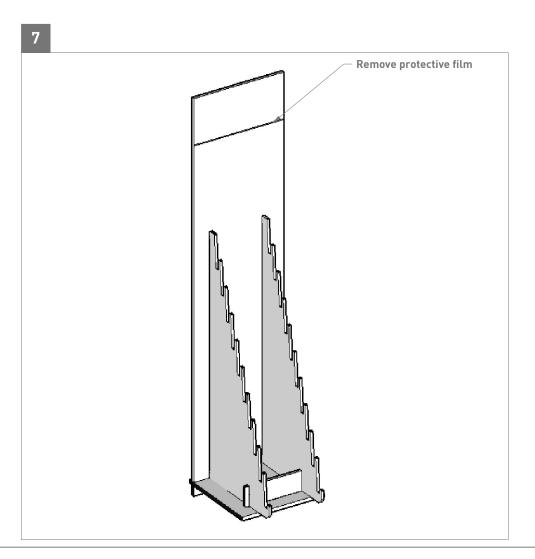

### PARTS



#### ASSEMBLY

Place both joints into the vertical slots at the base of each waterfall piece.

Next, slide the base piece into the horizontal slots at the base of waterfall piece.



# Next, place the display on the floor with the waterfall pieces facing up. Now, screw the crossbar to the front of waterfall base. Use 2 screws per Screw the base into the joint piece, using 5 included screws. crossbar. 3 4 4000 (SSS)

ASSEMBLY

#### ASSEMBLY

Place the display in an upright position. Insert the rear of the base into the slot on the display back. At the same time, line up each waterfall piece with the vertical slots.

Now, screw the display back to the waterfall pieces, using 5 screws for each waterfall piece.



#### ASSEMBLY

Remove protective film from steel strip carefully.