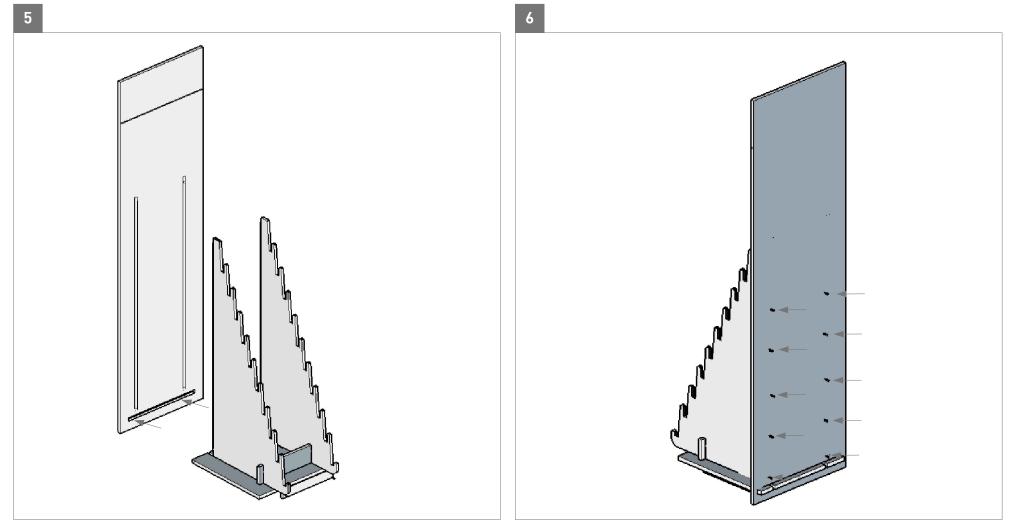

#### ASSEMBLY

Place the display in an upright position. Insert the rear of the base into the slot on the display back. At the same time, line up each waterfall piece with the vertical slots.

Now, screw the display back to the waterfall pieces, using 5 screws for each waterfall piece.